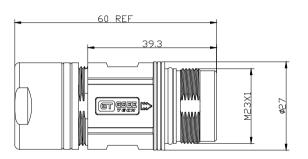

|     |       |                          |    |         |      | UNIT OF MEASUREMENT MILLIMETER               | Tianjin Geneuo Technology Co.,Ltd |          |                                                                            |                 |
|-----|-------|--------------------------|----|---------|------|----------------------------------------------|-----------------------------------|----------|----------------------------------------------------------------------------|-----------------|
|     |       |                          |    |         |      | Approved: Date: Process: Date:               | Date: 2019.5.8  Scale: 1:1        |          | Description: GWZ6228-0/M24/C                                               |                 |
| REV | COUNT | DESCRIPTION OF REVISIONS | BY | CHECKED | DATE | Checked: Date:  Designed: ZL Date: 2019.3.13 | 3RD Angle<br>Projection           | <b>+</b> | www.gsee-tech.cn<br>www.gsee-tech.com<br>source drawing-for reference only | REV<br><b>A</b> |