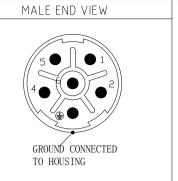

|                                 | SPECIFICATIONS    |  |  |  |  |  |  |
|---------------------------------|-------------------|--|--|--|--|--|--|
| CONTANCT CARRIER MATERIAL/COLOR | PA6/BLACK         |  |  |  |  |  |  |
| CONTACT MATERIAL/PLATING        | BRASS/GOLD        |  |  |  |  |  |  |
| COUPLING NUT MATERIAL/PLATING   | ZINC ALLOY/NICKEL |  |  |  |  |  |  |
| O-SEALING RING MATERIAL         | NBR               |  |  |  |  |  |  |
| RATED CURRENT                   | 20A               |  |  |  |  |  |  |
| RATED VOLTAGE                   | 630V              |  |  |  |  |  |  |
| MAX.CONDUCTORS SIZE             | 14AWG             |  |  |  |  |  |  |
| TERMINATION METHOD              | CLIMP             |  |  |  |  |  |  |
| OPERATING TEMPERATURE           | -40°C — +85°C     |  |  |  |  |  |  |
| PROTECTION CLASS                | IEC IP67          |  |  |  |  |  |  |
| CABLE GRIP RANGE                | 7-12;11-17mm      |  |  |  |  |  |  |